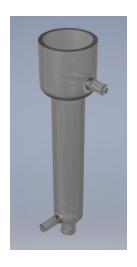

## **DESCRIPTION:**

The 16 mm Reaction Cell is a replacement/spare part for the colorimetric analyzers and is made of glass. The cell is positioned inside the thermostatic block and can be easily removed to allow for manual cleaning of the glass cell. Once the sample liquid is ready for analysis, the colorimetric analyzer shines the light source. A special version of the cell is available with an overflow (P/N A46001100-O) in order to have a separate wasteline for sample containing reagents. Specifically for the 16 mm Reaction Cell, an adapter is used in order for the cell to correctly fit into the analytical chamber.

16 mm Reaction Cell P/N A46001100

16 mm Reaction Cell
Positioned Over the Chamber
with the Adapter