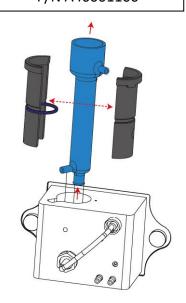

## **DESCRIPTION:**

The 16 mm Reaction Cell is a replacement/spare part for the colorimetric analyzers and is made of glass. The cell is positioned inside the thermostatic block and can be easily removed to allow for manual cleaning of the glass cell. Once the sample liquid is ready for analysis, the colorimetric analyzer shines the light source. A special version of the cell is available with an overflow (P/N A46001100-O) in order to have a separate wasteline for sample containing reagents. Specifically for the 16 mm Reaction Cell, an adapter is used in order for the cell to correctly fit into the analytical chamber.

16 mm Reaction Cell P/N A46001100

16 mm Reaction Cell
Positioned Over the Chamber
with the Adapter