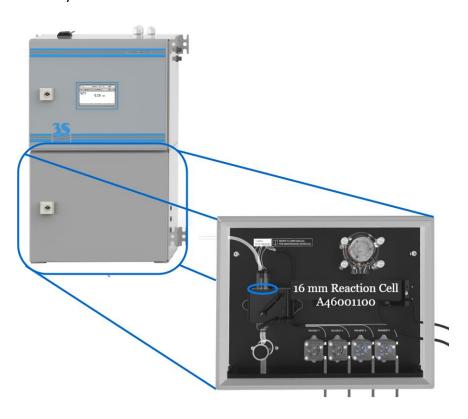

## 16 mm REACTION CELL – Part No. A46001100

## 16 mm Reaction Cell used in Colorimetric Analyzers

## **DESCRIPTION:**

The 16 mm Reaction Cell is a replacement/spare part for the colorimetric analyzers and is made of glass. The cell is positioned inside the thermostatic block and can be easily removed to allow for manual cleaning of the glass cell. Once the sample liquid is ready for analysis, the colorimetric analyzer shines the light source. A special version of the cell is available with an overflow (P/N A46001100-O) in order to have a separate wasteline for sample containing reagents. Specifically for the 16 mm Reaction Cell, an adapter is used in order for the cell to correctly fit into the analytical chamber.