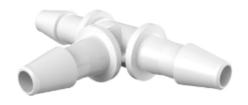

## 1/4" BARBED EQUAL T FITTING - Part No. A4600110D

## **DESCRIPTION:**

The 1/4" Barbed Equal T Fitting is a replacement/spare part for the colorimetric analyzers. It is use as a connector for the outlet waste and is located at the vent and drain, shown below.

1/4" Barbed Equal T Fitting P/N A4600110D

The 1/4" Barbed Equal T Fitting is attached to the drain.