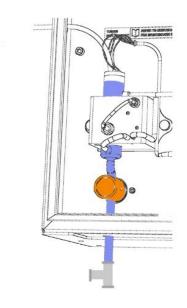

At the vent, this item allows for all overflow fluid from the colorimetric cell to travel out of the drain. At the drain, this item allows for the overflow fluid and fluid from the entire colorimetric cell to empty out. It is very important that the drain line is at atmospheric pressure, and if not could lead to overpressure and damage to the analyzer.

1/4" Barbed Equal T Fitting P/N A4600110D

The 1/4" Barbed Equal T Fitting is attached to the drain.