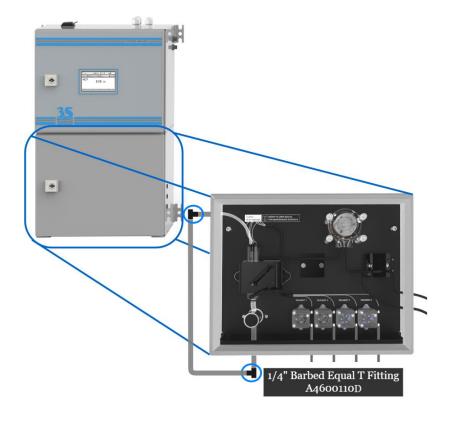

## **DESCRIPTION:**

The 1/4" Barbed Equal T Fitting is a replacement/spare part for the colorimetric analyzers. It is use as a connector for the outlet waste and is located at the vent and drain, shown below.

At the vent, this item allows for all overflow fluid from the colorimetric cell to travel out of the drain. At the drain, this item allows for the overflow fluid and fluid from the entire colorimetric cell to empty out. It is very important that the drain line is at atmospheric pressure, and if not could lead to overpressure and damage to the analyzer.

1/4" Barbed Equal T Fitting P/N A4600110D

The 1/4" Barbed Equal T Fitting is attached to the drain.