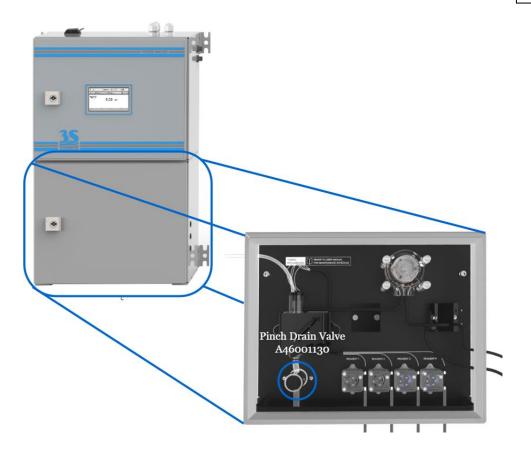

## **DESCRIPTION:**

The Pinch Drain Valve is a replacement/spare part for the colorimetric analyzers. Normally-closed pinch valve to pinch or open a norprene tubing O.D. 3 / 8" in order to close or open the drain of the colorimetric cell. The Pinch Drain Valve is positioned in the liquid enclosure as shown below.

Pinch Drain Valve P/N A46001130

Pinch Drain Valve (Orange) under the Colorimetric Cell