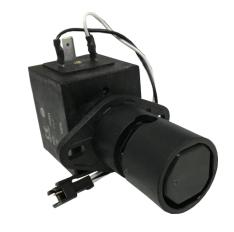

## PINCH DRAIN VALVE - Part No. A46001130

## **DESCRIPTION:**

The Pinch Drain Valve is a replacement/spare part for the colorimetric analyzers. Normally-closed pinch valve to pinch or open a norprene tubing O.D. 3 / 8" in order to close or open the drain of the colorimetric cell. The Pinch Drain Valve is positioned in the liquid enclosure as shown below.

The liquid held inside of the cell is drained out either by using the DRAIN function or manually by pressing the valve button.

Ensuring that the outlet line is open and at atmospheric pressure allows for the Pinch Drain Valve to work properly.