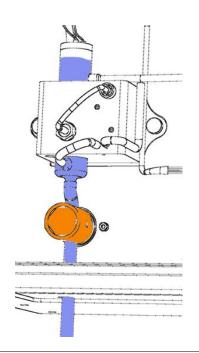

## **DESCRIPTION:**

The Pinch Drain Valve is a replacement/spare part for the colorimetric analyzers. Normally-closed pinch valve to pinch or open a norprene tubing O.D. 3 / 8" in order to close or open the drain of the colorimetric cell. The Pinch Drain Valve is positioned in the liquid enclosure as shown below.

Pinch Drain Valve P/N A46001130

Pinch Drain Valve (Orange) under the Colorimetric Cell