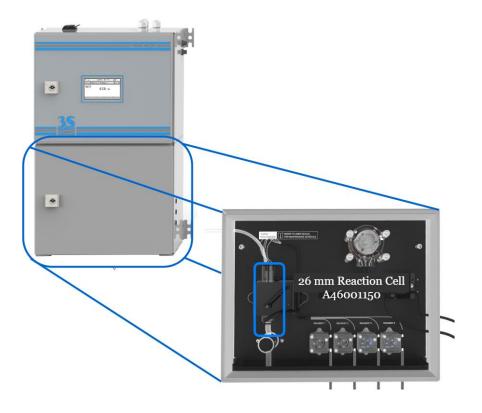

## **DESCRIPTION:**

The 26 mm Reaction Cell is a replacement/spare part for the colorimetric analyzers and is made of glass. The cell is positioned inside the thermostatic block and can be easily removed to allow for manual cleaning of the glass cell. Once the sample liquid is ready for analysis, the colorimetric analyzer shines the light source. A special version of the cell is available with an overflow (P/N A46001150-O) in order to have a separate wasteline for sample containing reagents.