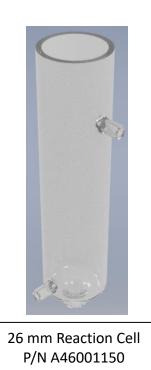

## 26 mm REACTION CELL – Part No. A46001150

## **DESCRIPTION:**

The 26 mm Reaction Cell is a replacement/spare part for the colorimetric analyzers and is made of glass. The cell is positioned inside the thermostatic block and can be easily removed to allow for manual cleaning of the glass cell. Once the sample liquid is ready for analysis, the colorimetric analyzer shines the light source. A special version of the cell is available with an overflow (P/N A46001150-O) in order to have a separate wasteline for sample containing reagents.