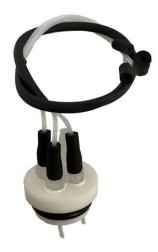

## **DESCRIPTION:**

The Teflon Cell Cap with Tubing and Threaded Fittings is a replacement/spare part for the colorimetric analyzers. This item is positioned ontop of the colorimetric cell as shown below.