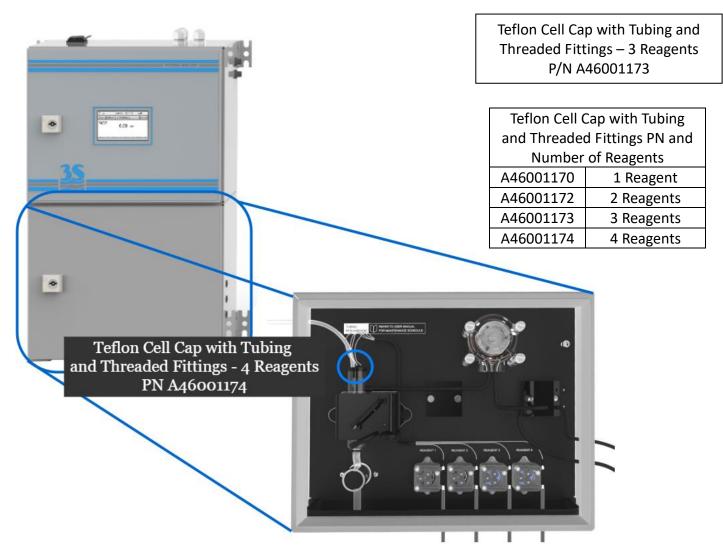

This item is used when the analyzer is being configured to have additional or less reagent pumps. The cell cap can be configured to have up to four reagent threaded fittings.

3S ANALYZERS S.r.I. Via Molino Nuovo 12, 16036 Avegno (GE) Italy - Phone: +39-0185-799024 Fax: +39-0185-799207 Email: info@3s-analyzers.eu www.3S-analyzers.eu