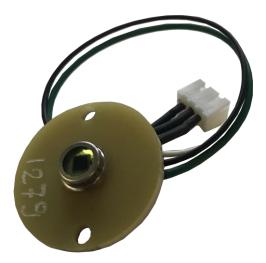

## **PREAMPLIFIER PHOTOMETER BOARD-Part No. A46001240**

## **DESCRIPTION:**

The Preamplifier Photometer Board is a replacement/spare part for the colorimetric analyzers. This item is positioned inside of the reaction block as shown below.

The Preamplifier Photometer Board is located on the opposite side of the LED light source. Photometer Board absorbs the light transmitted from the LED light source that goes through the sample and converts the absorbed light energy to an electrical current