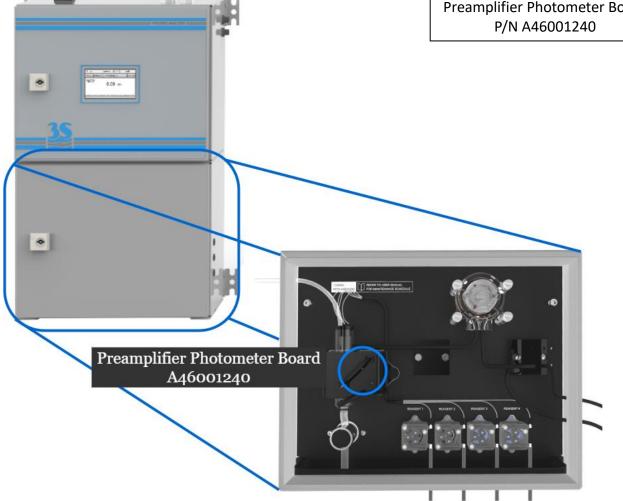

## **DESCRIPTION:**

The Preamplifier Photometer Board is a replacement/spare part for the colorimetric analyzers. This item is positioned inside of the reaction block as shown below.

The Preamplifier Photometer Board is located on the opposite side of the LED light source. Photometer Board absorbs the light transmitted from the LED light source that goes through the sample and converts the absorbed light energy to an electrical current

Preamplifier Photometer Board P/N A46001240

3S ANALYZERS S.r.I. Via Molino Nuovo 12, 16036 Avegno (GE) Italy - Phone: +39-0185-799024 Fax: +39-0185-799207 Email: info@3s-analyzers.eu www.3S-analyzers.eu