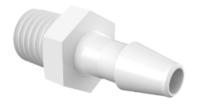

## **DESCRIPTION:**

The Thread Barb Adapter is a one sided Hose Barb 1/8" replacement/spare part used in the selection block for the colorimetric analyzers. This item is inserted into the selection block as shown below.

Thread Barb Adapter P/N A46005120

(1) Thread Barb Adapter (Hose Barb 1/8") for two inlet liquids

(3) Thread Barb Adapters (Hose Bard 1/8") for three inlet liquids