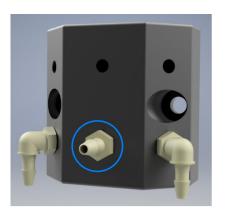

## **DESCRIPTION:**

The Thread Barb Adapter is a one sided Hose Barb 1/8" replacement/spare part used in the selection block for the colorimetric analyzers. This item is inserted into the selection block as shown below.

On Thread Bard Adapter is needed for the selection block with two inlet liquid. Three Thread Barb Adapters are needed for the selection block with three inlet liquids. It is recommended to use the manufacturer's adapters to avoid maintenance problems.