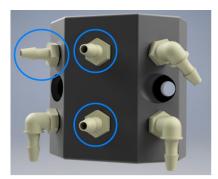

On Thread Bard Adapter is needed for the selection block with two inlet liquid. Three Thread Barb Adapters are needed for the selection block with three inlet liquids. It is recommended to use the manufacturer's adapters to avoid maintenance problems.

Thread Barb Adapter P/N A46005120

(1) Thread Barb Adapter (Hose Barb 1/8") for two inlet liquids

(3) Thread Barb Adapters (Hose Bard 1/8") for three inlet liquids