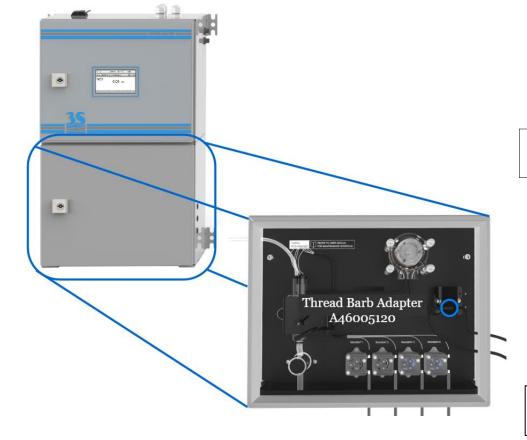

## **DESCRIPTION:**

The Thread Barb Adapter is a one sided Hose Barb 1/8" replacement/spare part used in the selection block for the colorimetric analyzers. This item is inserted into the selection block as shown below.

On Thread Bard Adapter is needed for the selection block with two inlet liquid. Three Thread Barb Adapters are needed for the selection block with three inlet liquids. It is recommended to use the manufacturer's adapters to avoid maintenance problems.