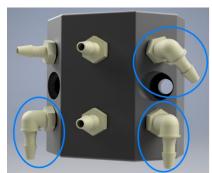

(2) Thread Barb Elbows (Hose Barb 1/8") for two inlet liquids

(3) Thread Barb Elbows (Hose Bard 1/8") for three inlet liquids