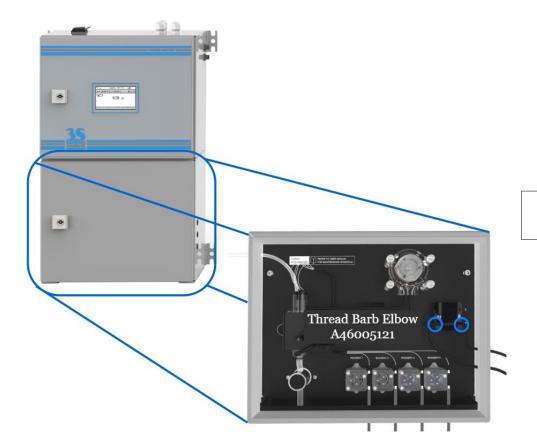

## **DESCRIPTION:**

The Thread Barb Elbow is a one sided Hose Barb 1/8" replacement/spare part used in the selection block for the colorimetric analyzers. This item is inserted on the selection block as shown below.

Up to three inlet liquids may be configured with each inlet requiring one Thread Barb Elbow. It is recommended to use the manufacturer's fittings to avoid maintenance problems.

Thread Barb Elbow P/N A46005121