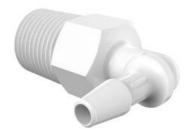

## **DESCRIPTION:**

The Thread Barb Elbow is a one sided Hose Barb 1/8" replacement/spare part used in the selection block for the colorimetric analyzers. This item is inserted on the selection block as shown below.

Up to three inlet liquids may be configured with each inlet requiring one Thread Barb Elbow. It is recommended to use the manufacturer's fittings to avoid maintenance problems.

Thread Barb Elbow P/N A46005121