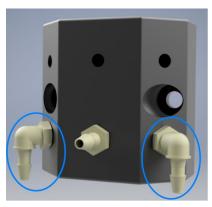

(2) Thread Barb Elbows (Hose Barb 1/8") for two inlet liquids

(3) Thread Barb Elbows (Hose Bard 1/8") for three inlet liquids