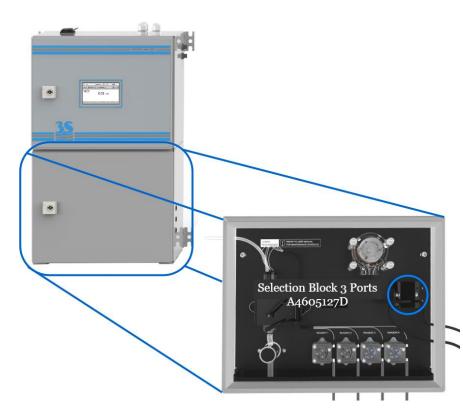

## SELECTION BLOCK (3 PORTS) – Part No. A4605127D

## **DESCRIPTION:**

The Selection Block with 3 Ports and 2 Valves is a replacement/spare part for the colorimetric analyzers. This item is positioned on the right side of the hydraulic section as shown below. The Selection Block with 3 Ports and 2 Valves allows for three different liquids to be configured. The three liquids can be configured as: (Sample 1 + Sample 2 + Dilution Water), (Sample 1 + Sample 2 + Standard), or (Sample 1 + Sample 2 + Cleaning Solution). The Dilution Water, Standard and Cleaning Solution will be configured onto Port 3. The Selection Block consists of 2 valves, (3) Thread Barb Elbows and (3) Thread Barb Adapters as shown to the right.