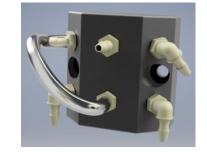

Selection Block with 3 Ports and 2 Valves P/N A4605127D

Selection Block with tubing from Valve 1 to the Connector Port