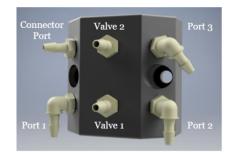

## **DESCRIPTION:**

The Selection Block with 3 Ports and 2 Valves is a replacement/spare part for the colorimetric analyzers. This item is positioned on the right side of the hydraulic section as shown below. The Selection Block with 3 Ports and 2 Valves allows for three different liquids to be configured. The three liquids can be configured as: (Sample 1 + Sample 2 + Dilution Water), (Sample 1 + Sample 2 + Standard), or (Sample 1 + Sample 2 + Cleaning Solution). The Dilution Water, Standard and Cleaning Solution will be configured onto Port 3. The Selection Block consists of 2 valves, (3) Thread Barb Elbows and (3) Thread Barb Adapters as shown to the right.

Selection Block with 3 Ports and 2 Valves P/N A4605127D

Selection Block with tubing from Valve 1 to the Connector Port