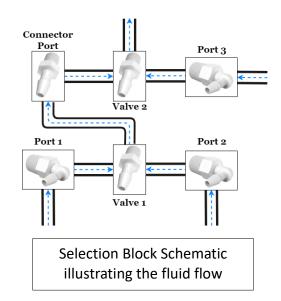

## **DESCRIPTION:**

The Selection Block with 3 Ports and 2 Valves is a replacement/spare part for the colorimetric analyzers. This item is positioned on the right side of the hydraulic section as shown below. The Selection Block with 3 Ports and 2 Valves allows for three different liquids to be configured. The three liquids can be configured as: (Sample 1 + Sample 2 + Dilution Water), (Sample 1 + Sample 2 + Standard), or (Sample 1 + Sample 2 + Cleaning Solution). The Dilution Water, Standard and Cleaning Solution will be configured onto Port 3. The Selection Block consists of 2 valves, (3) Thread Barb Elbows and (3) Thread Barb Adapters as shown to the right.

Selection Block with 3 Ports and 2 Valves P/N A4605127D

Selection Block with tubing from Valve 1 to the Connector Port