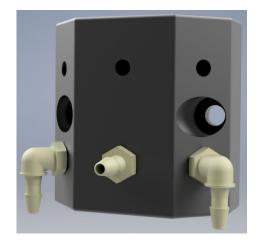

The Selection Block with 2 Ports and 1 Valve allows for two different liquids to be configured. The two liquids can be configured as: (Dilution Water + Sample), (Sample 1 + Sample 2), (Sample + Cleaning Solution) or (Sample + Standard). The Selection Block consists of (1) valve, (2) Ports/Thread Barb Elbows and (1) Valve/Thread Barb Adapter as shown to the right.

Selection Block with 2 Ports and 1 Valve P/N A4605127S