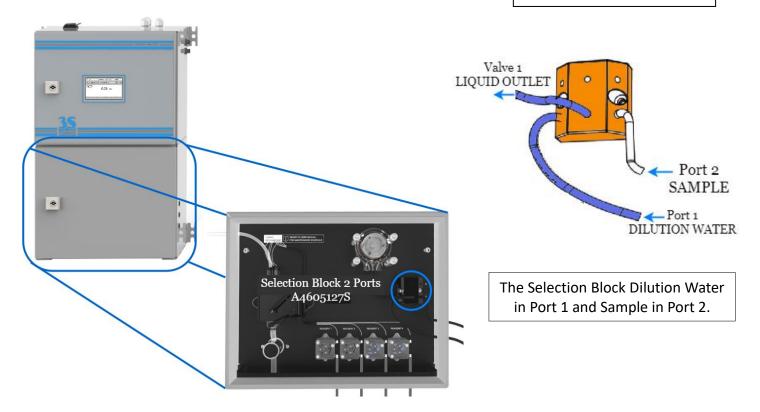

## **DESCRIPTION:**

The Selection Block with 2 Ports and 1 Valve is a replacement/spare part for the colorimetric analyzers. This item is positioned on the right side of the hydraulic section as shown below.

The Selection Block with 2 Ports and 1 Valve allows for two different liquids to be configured. The two liquids can be configured as: (Dilution Water + Sample), (Sample 1 + Sample 2), (Sample + Cleaning Solution) or (Sample + Standard). The Selection Block consists of (1) valve, (2) Ports/Thread Barb Elbows and (1) Valve/Thread Barb Adapter as shown to the right.